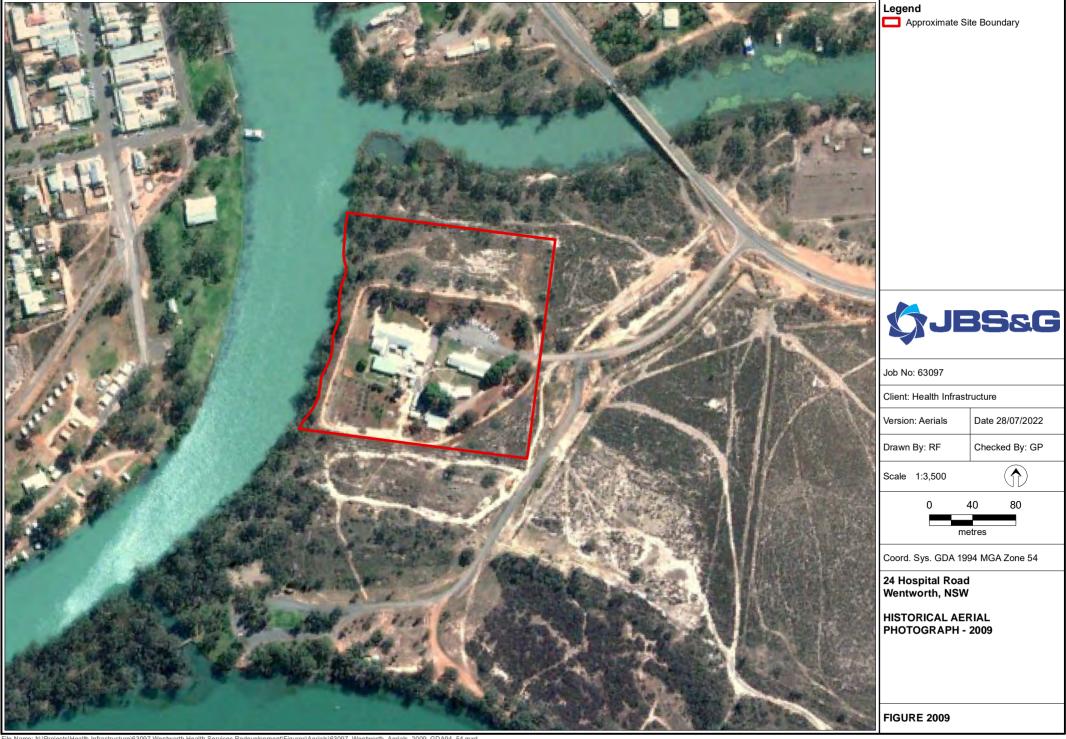

| Year | Observations                                                                                                                                                                                                                                                                                                                                                                                                                                                            |
|------|-------------------------------------------------------------------------------------------------------------------------------------------------------------------------------------------------------------------------------------------------------------------------------------------------------------------------------------------------------------------------------------------------------------------------------------------------------------------------|
|      | <ul> <li>The site is bound by vacant bushland to the north, south and east. Darling River forms the western boundary.</li> <li>Ski Reserve Road, Hospital Road and Silver City Highway are present to the south, east and north, respectively. The smaller roads appear unsealed while the highway may be sealed.</li> <li>Low density rural residential properties are present across the Darling River to the west, and across Tuckers Creek to the north.</li> </ul> |
| 1979 | <ul> <li>The image quality is poor, however the site appears largely similar to the previous 1964 aerial. It appears that the structure to the northeast of site may no longer present, although the ground in this area appears disturbed. Hospital Road may have been upgraded from the highway to the site boundary.</li> <li>The site and surrounds otherwise appears unchanged since the previous aerial (1964), however,</li> </ul>                               |
| 1993 | <ul> <li>the poor image quality precludes fine detail.</li> <li>An AST is visible close to the central southern border of site, where the current LPG tank is located.</li> <li>Regularly planted trees are visible in the southwest of the site.</li> <li>The site and immediate surrounds otherwise appear unchanged since the previous 1979 aerial, with the exception of Silver City Highway, which appears to have been upgraded.</li> </ul>                       |
| 2009 | <ul> <li>Minor tree clearing appears to have occurred in the southeastern portion of site to accommodate an additional structure in the central east. An area immediately to the south of this development appears to have been levelled.</li> <li>Stockpiling appears to have occurred in the undeveloped northern portion of the site.</li> <li>The carpark, Hospital Road and Ski Reserve Road appears to be sealed.</li> </ul>                                      |
| 2014 | <ul> <li>The site and surrounds otherwise appears largely unchanged since the previous aerial (2009).</li> <li>Regularly planted trees in the southwest have been removed, and the grassed area west of the main building has been fenced.</li> </ul>                                                                                                                                                                                                                   |
| 2022 | <ul> <li>A small structure in the southeast has been erected.</li> <li>Exposed soil is visible in newly grassed area in the southwest where former regularly spaced trees had been planted.</li> <li>External to the site, Ski Reserve recreational facilities are now present to the south. The roof of the heritage water tower to the south is also visible.</li> </ul>                                                                                              |