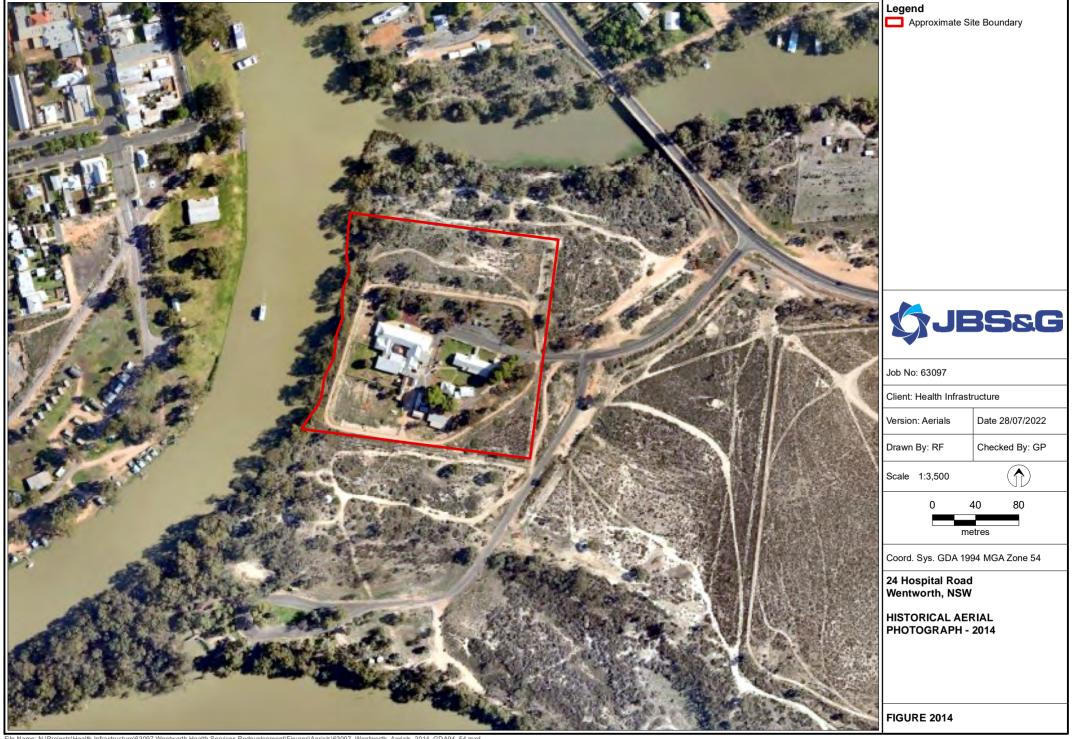

| Year | Observations                                                                                                                                                                                                                                                                                                                                                                                                                                                            |
|------|-------------------------------------------------------------------------------------------------------------------------------------------------------------------------------------------------------------------------------------------------------------------------------------------------------------------------------------------------------------------------------------------------------------------------------------------------------------------------|
|      | <ul> <li>The site is bound by vacant bushland to the north, south and east. Darling River forms the western boundary.</li> <li>Ski Reserve Road, Hospital Road and Silver City Highway are present to the south, east and north, respectively. The smaller roads appear unsealed while the highway may be sealed.</li> <li>Low density rural residential properties are present across the Darling River to the west, and across Tuckers Creek to the north.</li> </ul> |
| 1979 | <ul> <li>The image quality is poor, however the site appears largely similar to the previous 1964 aerial. It appears that the structure to the northeast of site may no longer present, although the ground in this area appears disturbed. Hospital Road may have been upgraded from the highway to the site boundary.</li> <li>The site and surrounds otherwise appears unchanged since the previous aerial (1964), however,</li> </ul>                               |
| 1993 | <ul> <li>the poor image quality precludes fine detail.</li> <li>An AST is visible close to the central southern border of site, where the current LPG tank is located.</li> <li>Regularly planted trees are visible in the southwest of the site.</li> <li>The site and immediate surrounds otherwise appear unchanged since the previous 1979 aerial, with the exception of Silver City Highway, which appears to have been upgraded.</li> </ul>                       |
| 2009 | <ul> <li>Minor tree clearing appears to have occurred in the southeastern portion of site to accommodate an additional structure in the central east. An area immediately to the south of this development appears to have been levelled.</li> <li>Stockpiling appears to have occurred in the undeveloped northern portion of the site.</li> <li>The carpark, Hospital Road and Ski Reserve Road appears to be sealed.</li> </ul>                                      |
| 2014 | <ul> <li>The site and surrounds otherwise appears largely unchanged since the previous aerial (2009).</li> <li>Regularly planted trees in the southwest have been removed, and the grassed area west of the main building has been fenced.</li> </ul>                                                                                                                                                                                                                   |
| 2022 | <ul> <li>A small structure in the southeast has been erected.</li> <li>Exposed soil is visible in newly grassed area in the southwest where former regularly spaced trees had been planted.</li> <li>External to the site, Ski Reserve recreational facilities are now present to the south. The roof of the heritage water tower to the south is also visible.</li> </ul>                                                                                              |