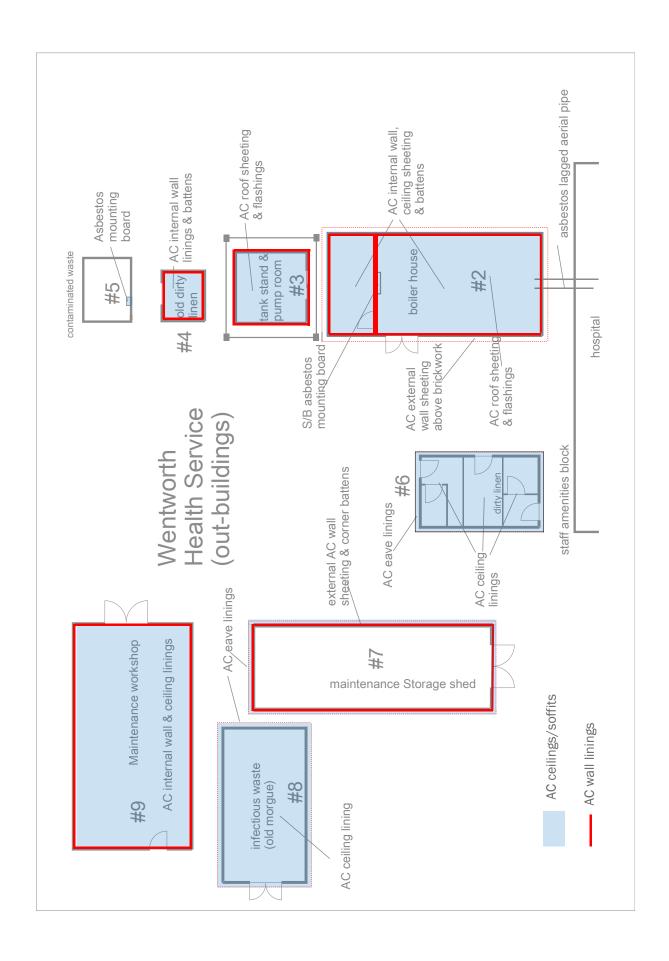

#### 3.8 Asbestos Survey

The client provided an Asbestos Survey report prepared in 2017. The survey included inspection of 15 buildings and related structures, identifying predominantly bonded asbestos cement building materials and some friable asbestos items, and provided recommendations for a range of

http://www.fairtrading.nsw.gov.au/ftw/Tenants and home owners/Loose fill asbestos insulation/Public register of affected properties.page accessed 25 July 2022

management actions to several of the buildings. Photographs included suggest there may also be lead-based paints, with some flaking paint visible, however lead-based paints were not assessed.

With respect to potential contamination aspects, JBS&G notes the following items in the report pose a potential risk of contamination:

- Damaged asbestos containing material (ACM) in external building materials that could impact surface soils;
- Potential for flaking lead-based paint to impact surface soils;
- Potential impacts from storage of hospital waste including biological wastes, and infectious
  waste from former morgue, and waste residue from the boiler house including potential
  spreading of boiler residues such as ash;
- An old water pump house, potentially operated by diesel, and similarly a current emergency generator also potentially diesel-operated; and
- A dirty linen structure which may have operated as a laundry with associated washing byproducts.