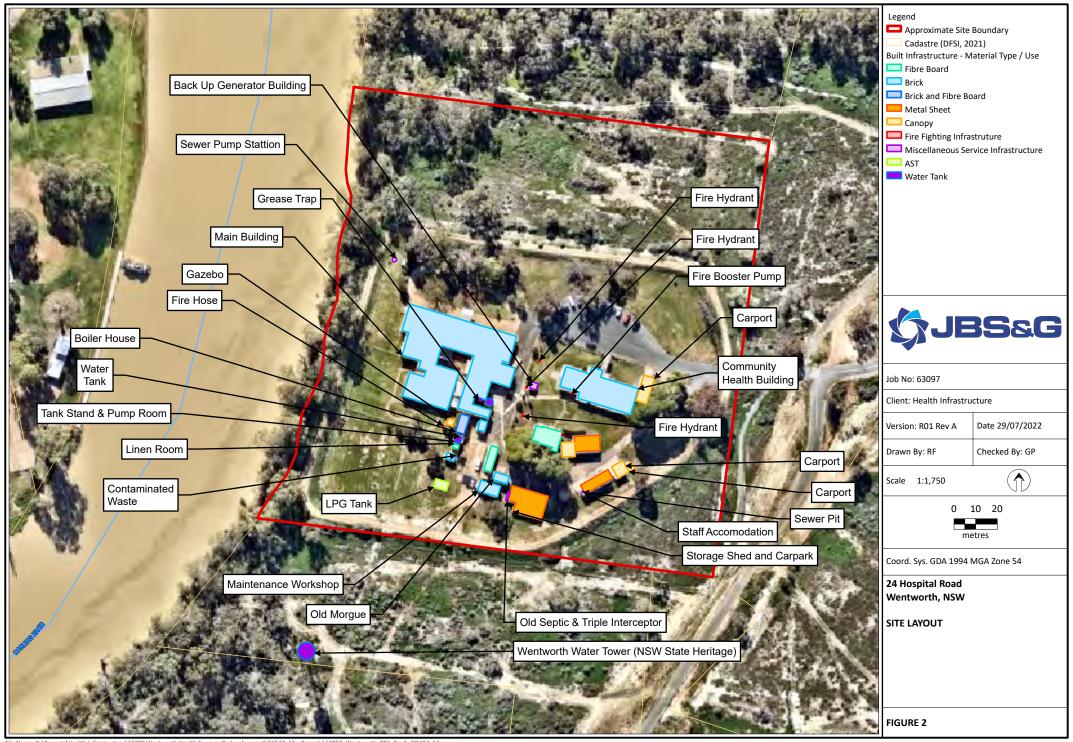

### **Executive Summary**

JBS&G Australia Pty Ltd (JBS&G) was engaged by Health Infrastructure (HI, the client) to complete a Preliminary Site Investigation (PSI) for Wentworth Health Services Facility, Wentworth NSW (the site). The site is legally identified as Lot 1 in DP 1136392 and occupies an area of approximately 4 hectares. The site location and layout are shown on **Figures 1** and **2** respectively.

#### 1.1 Introduction

JBS&G Australia Pty Ltd (JBS&G) was engaged by Health Infrastructure (HI, the client) to complete a Preliminary Site Investigation (PSI) for Wentworth Health Services Facility, Wentworth NSW (the site). The site is legally identified as Lot 1 in DP 1136392 and occupies an area of approximately 4 hectares. The site location and layout are shown on **Figures 1** and **2** respectively.

#### 2.1 Site Identification

The location and current layout of the site is shown in **Figures 1** and **2** respectively. The site details are summarised in **Table 2.1.** 

**Table 2.1: Summary of Site Details** 

The following are the key landscape and built attributes of the Site:

- The site comprises the main hospital buildings complex in the central western portion of site with fenced grassed area to the southwest and landscaped area to the north, three secondary support buildings in the central east in a landscaped area with grass and trees surrounded by asphalt access drive/road, and several smaller structures towards the south and southeast of site including maintenance sheds and equipment/waste stores, covered parking areas. Paved pathways interconnect many of the structures. A bitumen car park is situated at the central eastern portion of the site;
- From the site survey plan and Asbestos Survey report, the smaller structures are understood to include an old boiler house, dirty linen house, old pump house, contaminated (biological) waste store, staff amenities block, maintenance store and workshop, and infectious waste store (old morgue);
- As noted above, recreational areas are present to the west and north of the main building complex;
- The northern portion of the site appears to consist mainly of undeveloped scrubland with an unsealed road in the centre, with potential stockpiles of materials visible within an area of bare earth;
- An above-ground storage tank (AST) believed from the site survey to be for liquefied
  petroleum gas (LPG), two water tanks and several rubbish bins (including one skip bin) are
  visible in the southern portion of site;
- A septic tank can be seen near the western boundary of site, northwest of the main building complex, close to a small structure presumed to be a sewer pumping station as

labelled on the site survey plan. Reference to a triple interceptor on the plan may involve a vehicle maintenance area/wash bay;

- The site is accessible via Hospital Road, a sealed road that connects to the carpark to the east of site. An unsealed road traverses north and south of the Hospital Road entrance, and encircles the built structures in the central and southern portions of the site. A second unsealed road branches from the first into the northern portion of site, which appears to serve as a U-turn bay, where the abovementioned stockpiles are visible in the client-provided aerial photographs; and
- The western boundary of the site is bound by the Darling River, and the banks are lined with riparian vegetation.