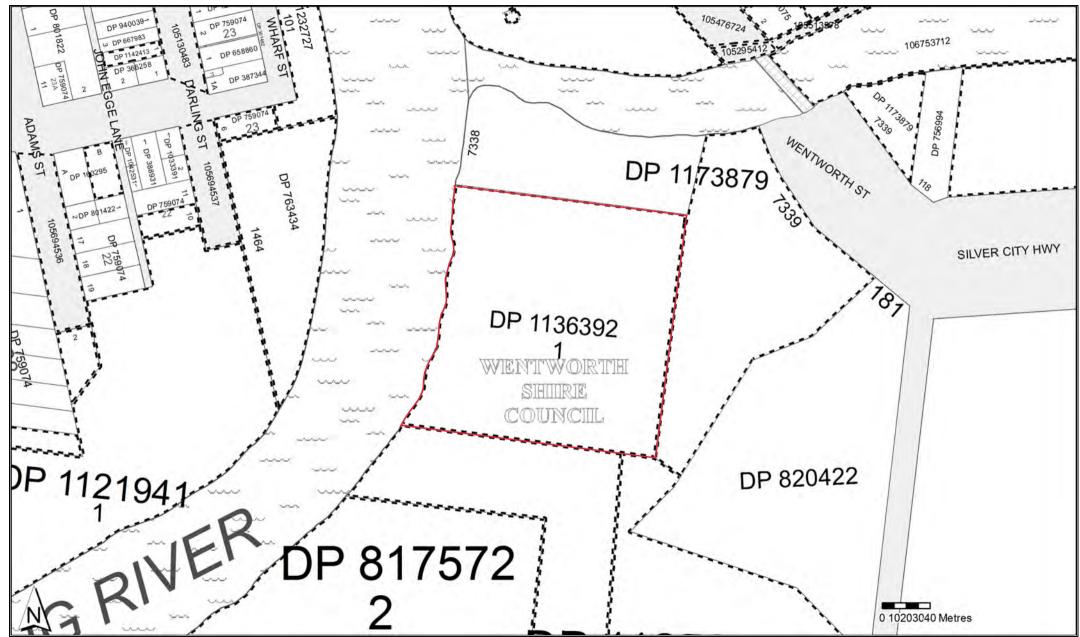

### **Executive Summary**

JBS&G Australia Pty Ltd (JBS&G) was engaged by Health Infrastructure (HI, the client) to complete a Preliminary Site Investigation (PSI) for Wentworth Health Services Facility, Wentworth NSW (the site). The site is legally identified as Lot 1 in DP 1136392 and occupies an area of approximately 4 hectares. The site location and layout are shown on **Figures 1** and **2** respectively.

#### 1.1 Introduction

JBS&G Australia Pty Ltd (JBS&G) was engaged by Health Infrastructure (HI, the client) to complete a Preliminary Site Investigation (PSI) for Wentworth Health Services Facility, Wentworth NSW (the site). The site is legally identified as Lot 1 in DP 1136392 and occupies an area of approximately 4 hectares. The site location and layout are shown on **Figures 1** and **2** respectively.

#### 2.1 Site Identification

The location and current layout of the site is shown in **Figures 1** and **2** respectively. The site details are summarised in **Table 2.1.** 

**Table 2.1: Summary of Site Details** 

| ,                                                    |                                                               |
|------------------------------------------------------|---------------------------------------------------------------|
| Site Legal Identifier (as shown on <b>Figure 2</b> ) | Lot 1 in DP 1136392                                           |
| Site Address                                         | 24 Hospital Road, Wentworth NSW 2648                          |
| Site Area                                            | 4 ha                                                          |
| Local Government Authority                           | Wentworth Shire Council                                       |
| Approximate Coordinates                              | Easting: 585100.82                                            |
| (GDA 94 Map Grid of Australia (MGA) 54)              | Northing: 6225273.02                                          |
| Registered Site Owner                                | Health Infrastructure                                         |
| Current Zoning                                       | Zone RU5 – Village (Wentworth Local Environmental Plan, 2011) |
| Previous Land Uses                                   | Vacant Land                                                   |
| Current Land Uses                                    | Health Service                                                |
| Proposed Land Uses                                   | Health Service                                                |