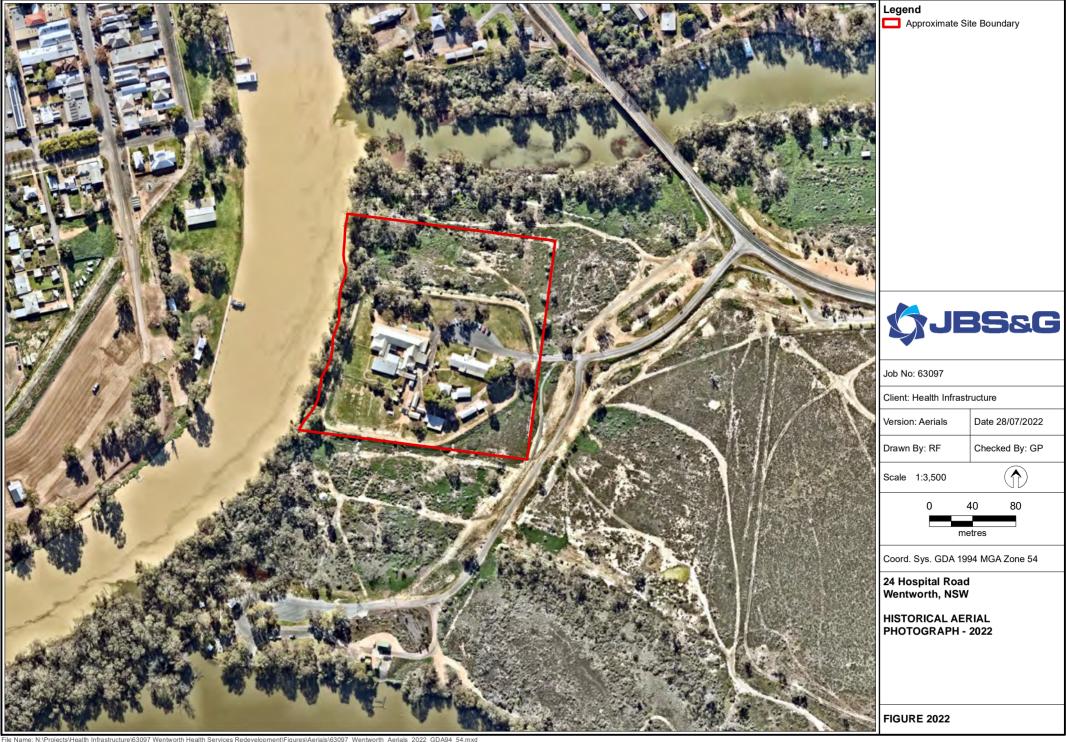

| Year | Observations                                                                                                                                                                                                                                                                                                                                                                                                                                                            |
|------|-------------------------------------------------------------------------------------------------------------------------------------------------------------------------------------------------------------------------------------------------------------------------------------------------------------------------------------------------------------------------------------------------------------------------------------------------------------------------|
|      | <ul> <li>The site is bound by vacant bushland to the north, south and east. Darling River forms the western boundary.</li> <li>Ski Reserve Road, Hospital Road and Silver City Highway are present to the south, east and north, respectively. The smaller roads appear unsealed while the highway may be sealed.</li> <li>Low density rural residential properties are present across the Darling River to the west, and across Tuckers Creek to the north.</li> </ul> |
| 1979 | <ul> <li>The image quality is poor, however the site appears largely similar to the previous 1964 aerial. It appears that the structure to the northeast of site may no longer present, although the ground in this area appears disturbed. Hospital Road may have been upgraded from the highway to the site boundary.</li> <li>The site and surrounds otherwise appears unchanged since the previous aerial (1964), however,</li> </ul>                               |
| 1993 | <ul> <li>the poor image quality precludes fine detail.</li> <li>An AST is visible close to the central southern border of site, where the current LPG tank is located.</li> <li>Regularly planted trees are visible in the southwest of the site.</li> <li>The site and immediate surrounds otherwise appear unchanged since the previous 1979 aerial, with the exception of Silver City Highway, which appears to have been upgraded.</li> </ul>                       |
| 2009 | <ul> <li>Minor tree clearing appears to have occurred in the southeastern portion of site to accommodate an additional structure in the central east. An area immediately to the south of this development appears to have been levelled.</li> <li>Stockpiling appears to have occurred in the undeveloped northern portion of the site.</li> <li>The carpark, Hospital Road and Ski Reserve Road appears to be sealed.</li> </ul>                                      |
| 2014 | <ul> <li>The site and surrounds otherwise appears largely unchanged since the previous aerial (2009).</li> <li>Regularly planted trees in the southwest have been removed, and the grassed area west of the main building has been fenced.</li> </ul>                                                                                                                                                                                                                   |
| 2022 | <ul> <li>A small structure in the southeast has been erected.</li> <li>Exposed soil is visible in newly grassed area in the southwest where former regularly spaced trees had been planted.</li> <li>External to the site, Ski Reserve recreational facilities are now present to the south. The roof of the heritage water tower to the south is also visible.</li> </ul>                                                                                              |