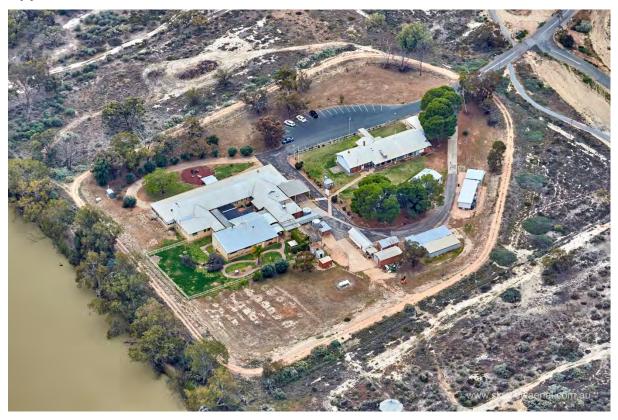

#### 2.2 Site Description

The site features described below are based on recent aerial photographs obtained from Nearmap<sup>5</sup> and provided by the client (see **Appendix A**), and from a site survey plan (**Appendix A**) and Asbestos Survey report from 2017<sup>6</sup> (**Section 3.8**, extracts included in **Appendix A**) provided by the client. A site inspection was not undertaken by JBS&G for this investigation.

The following are the key landscape and built attributes of the Site:

- The site comprises the main hospital buildings complex in the central western portion of site with fenced grassed area to the southwest and landscaped area to the north, three secondary support buildings in the central east in a landscaped area with grass and trees surrounded by asphalt access drive/road, and several smaller structures towards the south and southeast of site including maintenance sheds and equipment/waste stores, covered parking areas. Paved pathways interconnect many of the structures. A bitumen car park is situated at the central eastern portion of the site;
- From the site survey plan and Asbestos Survey report, the smaller structures are understood to include an old boiler house, dirty linen house, old pump house, contaminated (biological) waste store, staff amenities block, maintenance store and workshop, and infectious waste store (old morgue);
- As noted above, recreational areas are present to the west and north of the main building complex;
- The northern portion of the site appears to consist mainly of undeveloped scrubland with an unsealed road in the centre, with potential stockpiles of materials visible within an area of bare earth;
- An above-ground storage tank (AST) believed from the site survey to be for liquefied
  petroleum gas (LPG), two water tanks and several rubbish bins (including one skip bin) are
  visible in the southern portion of site;
- A septic tank can be seen near the western boundary of site, northwest of the main building complex, close to a small structure presumed to be a sewer pumping station as