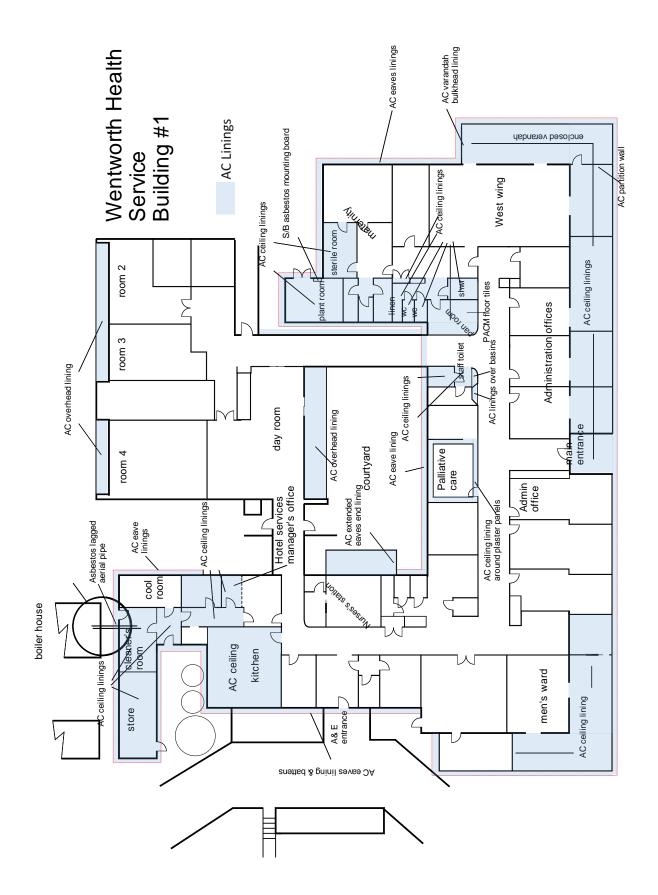

#### 3.8 Asbestos Survey

The client provided an Asbestos Survey report prepared in 2017. The survey included inspection of 15 buildings and related structures, identifying predominantly bonded asbestos cement building materials and some friable asbestos items, and provided recommendations for a range of

http://www.fairtrading.nsw.gov.au/ftw/Tenants and home owners/Loose fill asbestos insulation/Public register of affected properties.page accessed 25 July 2022

management actions to several of the buildings. Photographs included suggest there may also be lead-based paints, with some flaking paint visible, however lead-based paints were not assessed.

With respect to potential contamination aspects, JBS&G notes the following items in the report pose a potential risk of contamination:

- Damaged asbestos containing material (ACM) in external building materials that could impact surface soils;
- Potential for flaking lead-based paint to impact surface soils;
- Potential impacts from storage of hospital waste including biological wastes, and infectious
  waste from former morgue, and waste residue from the boiler house including potential
  spreading of boiler residues such as ash;
- An old water pump house, potentially operated by diesel, and similarly a current emergency generator also potentially diesel-operated; and
- A dirty linen structure which may have operated as a laundry with associated washing byproducts.