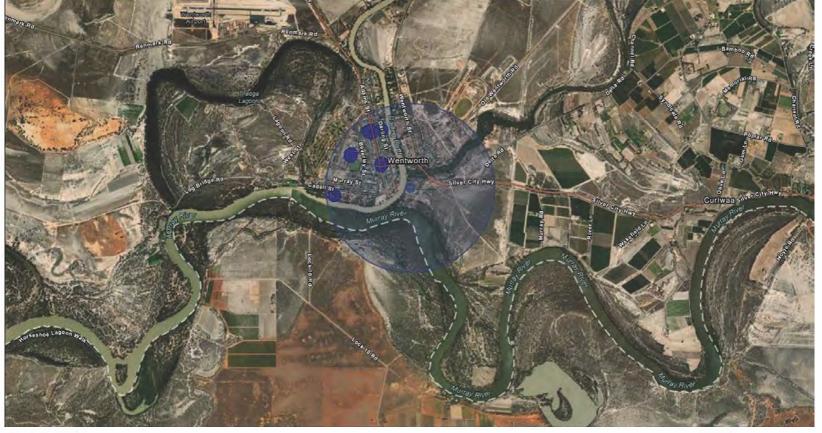

### 2.8 Hydrogeology

Registered groundwater bore information was obtained from Water NSW online search tool (Water NSW 2020<sup>10</sup>) is included in **Appendix B**. Review of the registered bore information identified several registered groundwater bores within a 1.5 km radius of the site. Relevant information is summarised in **Table 2.2** below.

**Table 2.2: Registered Groundwater Bore Search Summary** 

| Bore ID  | Use        | Standing Water<br>Level<br>(m bgs) | Well Depth<br>(m bgs) | Distance from site          | Lithology (m bgs)                                                                                                                                                                                                                                                                                                                                                                |  |  |
|----------|------------|------------------------------------|-----------------------|-----------------------------|----------------------------------------------------------------------------------------------------------------------------------------------------------------------------------------------------------------------------------------------------------------------------------------------------------------------------------------------------------------------------------|--|--|
| GW600377 | Monitoring | -                                  | 6.00                  | 567 m to the northwest      | -                                                                                                                                                                                                                                                                                                                                                                                |  |  |
| GW600378 | Monitoring | -                                  | 7.00                  | 571 m to the northwest      | -                                                                                                                                                                                                                                                                                                                                                                                |  |  |
| GW600379 | Monitoring | 5.40                               | 7.00                  | 588 m to the northwest      | -                                                                                                                                                                                                                                                                                                                                                                                |  |  |
| GW600127 | Monitoring | 4.50                               | 7.00                  | 960 m to the<br>northwest   | 0-0.50 – Fill<br>0.50-3.00 – Clay<br>3.00-5.00 – Sandy clay<br>5.00-7.00 – Sand                                                                                                                                                                                                                                                                                                  |  |  |
| GW600126 | Monitoring | 5.00                               | 7.50                  | 960 m to the<br>northwest   | 0-0.50 – Fill<br>0.50-3.00 – Clay<br>3.00-5.00 – Sandy clay<br>5.00-7.00 – Sand                                                                                                                                                                                                                                                                                                  |  |  |
| GW600370 | Monitoring | 6.10                               | 9.00                  | 1,009 m to the<br>northwest | 0-2.00 – Brown/orange medium sand 2.00-4.00 – Medium light brown mottled orange silty clay 4.00-6.00 – Grey mottled orange silty clay 6.00-9.00 – Fine light brown silty clay                                                                                                                                                                                                    |  |  |
| GW600369 | Monitoring | 7.00                               | 8.20                  | 1024 m to the<br>northwest  | 0-2.00 – Dry brown/orange gravel<br>2.00-4.00 – Brown orange silty clay<br>4.00-6.00 – Orange mottled silty clay<br>6.00-8.20 – Fine orange silty clay                                                                                                                                                                                                                           |  |  |
| GW088089 | -          | -                                  | 20.00                 | 1032 m to the<br>northwest  | 0-1.50 – Grey clay  1.50-2.50 – Yellow brown clay 2.50-3.00 – Yellow light brown sand  3.00-3.50 – Yellow brown sandy clay  3.50-4.00 – Orange brown sand 4.00-4.50 – Light brown clay  4.50-5.50 – Yellow brown clayey sand  5.50-7.00 – Brown clayey sand  7.00-8.50 – Very fine brown clayey sand  8.50-12.00 – Clayey grey/brown coarse sand  12.00-13.50 – Grey clayey sand |  |  |