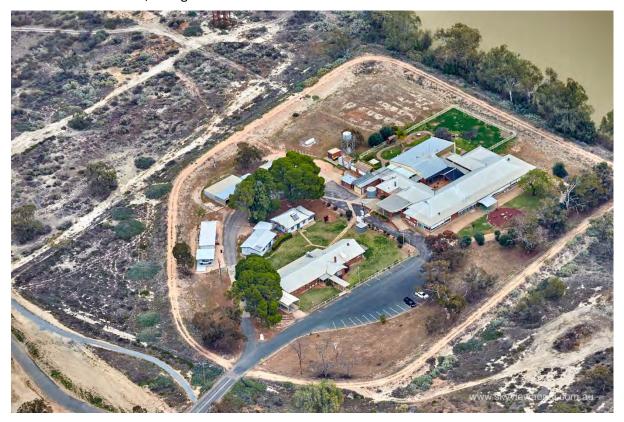

#### 2.2 Site Description

The site features described below are based on recent aerial photographs obtained from Nearmap<sup>5</sup> and provided by the client (see **Appendix A**), and from a site survey plan (**Appendix A**) and Asbestos Survey report from 2017<sup>6</sup> (**Section 3.8**, extracts included in **Appendix A**) provided by the client. A site inspection was not undertaken by JBS&G for this investigation.

The following are the key landscape and built attributes of the Site:

- The site comprises the main hospital buildings complex in the central western portion of site with fenced grassed area to the southwest and landscaped area to the north, three secondary support buildings in the central east in a landscaped area with grass and trees surrounded by asphalt access drive/road, and several smaller structures towards the south and southeast of site including maintenance sheds and equipment/waste stores, covered parking areas. Paved pathways interconnect many of the structures. A bitumen car park is situated at the central eastern portion of the site;
- From the site survey plan and Asbestos Survey report, the smaller structures are understood to include an old boiler house, dirty linen house, old pump house, contaminated (biological) waste store, staff amenities block, maintenance store and workshop, and infectious waste store (old morgue);
- As noted above, recreational areas are present to the west and north of the main building complex;
- The northern portion of the site appears to consist mainly of undeveloped scrubland with an unsealed road in the centre, with potential stockpiles of materials visible within an area of bare earth;
- An above-ground storage tank (AST) believed from the site survey to be for liquefied
  petroleum gas (LPG), two water tanks and several rubbish bins (including one skip bin) are
  visible in the southern portion of site;
- A septic tank can be seen near the western boundary of site, northwest of the main building complex, close to a small structure presumed to be a sewer pumping station as