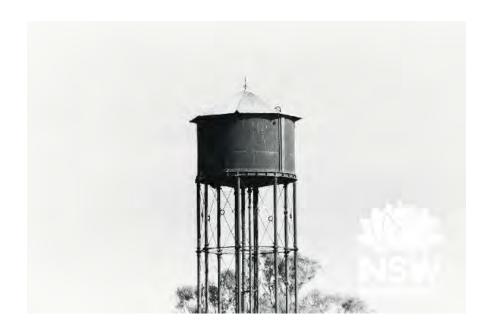

#### 2.3 Surrounding Land Use

The current land uses of adjacent properties or properties across adjacent roadways are summarised below.

- North the site is bound to the north by vacant bushland and Tuckers Creek and the Wentworth township beyond. The Silver City Highway/Wentworth Street is situated northeast of the site.
- West the site is bound to the west by the Darling River. Beyond the river is the small rural town of Wentworth.
- East the site is bound to the southeast by Ski Reserve Road and Hospital Road to the northeast, which intersects the eastern site boundary.
- South the site is bound to the south by vacant cleared and bushland, which includes the heritage-listed Wentworth Water Tower. The Wentworth Ski Reserve recreational facilities area on the banks of the Murray River are beyond.

#### 3.5 Australian and NSW Heritage Register

A search of the Australian Heritage Trust database and the NSW Heritage Inventory was undertaken and records are included in **Appendix G**. The search did not identify the presence of items of national or state significance within the site. The Wentworth Water Tower built in 1888 (by Hudson Brothers Ltd of Clyde, Scotland), is an item of state significance identified approximately 70-80 metres to the south of the site.