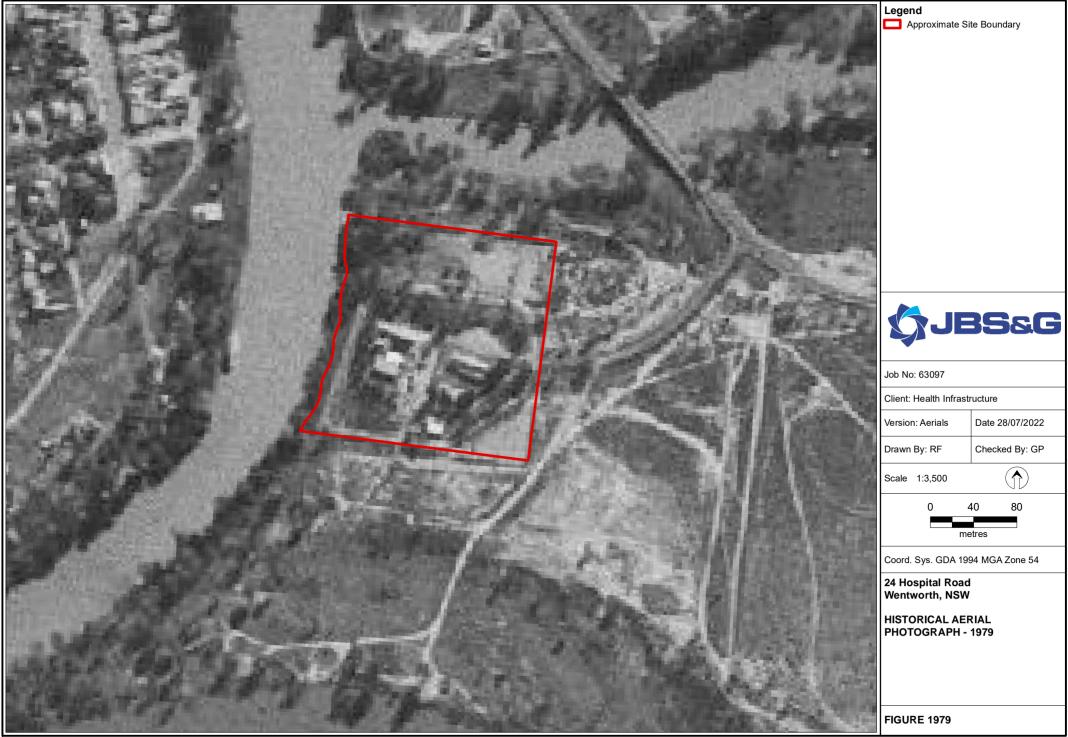

#### 3.2 Historical Aerial Imagery

Copies of historical aerial photographs from regular intervals were obtained from the NSW Spatial Services in addition to recent aerial imagery from Nearmap (2022). Due to the limited availability of historical aerials within the Wentworth region, aerials were not available before 1964, nor between 1979 and 1993.

| Year | Observations                                                                                                                                                                                                                                                                                                                                                                                                                                                            |
|------|-------------------------------------------------------------------------------------------------------------------------------------------------------------------------------------------------------------------------------------------------------------------------------------------------------------------------------------------------------------------------------------------------------------------------------------------------------------------------|
|      | <ul> <li>The site is bound by vacant bushland to the north, south and east. Darling River forms the western boundary.</li> <li>Ski Reserve Road, Hospital Road and Silver City Highway are present to the south, east and north, respectively. The smaller roads appear unsealed while the highway may be sealed.</li> <li>Low density rural residential properties are present across the Darling River to the west, and across Tuckers Creek to the north.</li> </ul> |
| 1979 | <ul> <li>The image quality is poor, however the site appears largely similar to the previous 1964 aerial. It appears that the structure to the northeast of site may no longer present, although the ground in this area appears disturbed. Hospital Road may have been upgraded from the highway to the site boundary.</li> <li>The site and surrounds otherwise appears unchanged since the previous aerial (1964), however,</li> </ul>                               |
| 1993 | <ul> <li>the poor image quality precludes fine detail.</li> <li>An AST is visible close to the central southern border of site, where the current LPG tank is located.</li> <li>Regularly planted trees are visible in the southwest of the site.</li> <li>The site and immediate surrounds otherwise appear unchanged since the previous 1979 aerial, with the exception of Silver City Highway, which appears to have been upgraded.</li> </ul>                       |
| 2009 | <ul> <li>Minor tree clearing appears to have occurred in the southeastern portion of site to accommodate an additional structure in the central east. An area immediately to the south of this development appears to have been levelled.</li> <li>Stockpiling appears to have occurred in the undeveloped northern portion of the site.</li> <li>The carpark, Hospital Road and Ski Reserve Road appears to be sealed.</li> </ul>                                      |
| 2014 | <ul> <li>The site and surrounds otherwise appears largely unchanged since the previous aerial (2009).</li> <li>Regularly planted trees in the southwest have been removed, and the grassed area west of the main building has been fenced.</li> </ul>                                                                                                                                                                                                                   |
| 2022 | <ul> <li>A small structure in the southeast has been erected.</li> <li>Exposed soil is visible in newly grassed area in the southwest where former regularly spaced trees had been planted.</li> <li>External to the site, Ski Reserve recreational facilities are now present to the south. The roof of the heritage water tower to the south is also visible.</li> </ul>                                                                                              |