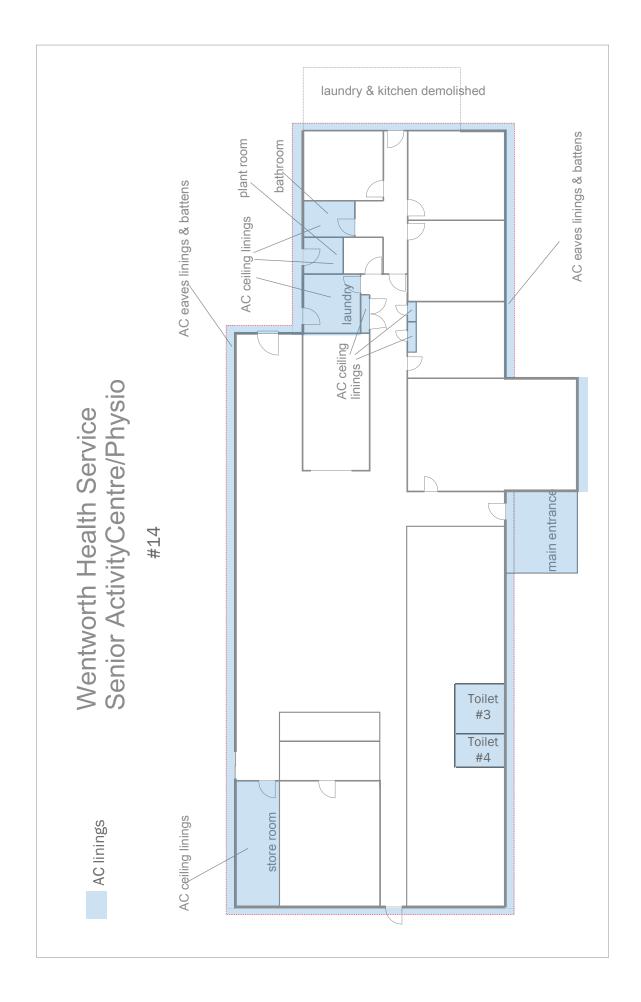

#### 3.8 Asbestos Survey

The client provided an Asbestos Survey report prepared in 2017. The survey included inspection of 15 buildings and related structures, identifying predominantly bonded asbestos cement building materials and some friable asbestos items, and provided recommendations for a range of

http://www.fairtrading.nsw.gov.au/ftw/Tenants and home owners/Loose fill asbestos insulation/Public register of affected properties.page accessed 25 July 2022

management actions to several of the buildings. Photographs included suggest there may also be lead-based paints, with some flaking paint visible, however lead-based paints were not assessed.

With respect to potential contamination aspects, JBS&G notes the following items in the report pose a potential risk of contamination:

- Damaged asbestos containing material (ACM) in external building materials that could impact surface soils;
- Potential for flaking lead-based paint to impact surface soils;
- Potential impacts from storage of hospital waste including biological wastes, and infectious
  waste from former morgue, and waste residue from the boiler house including potential
  spreading of boiler residues such as ash;
- An old water pump house, potentially operated by diesel, and similarly a current emergency generator also potentially diesel-operated; and
- A dirty linen structure which may have operated as a laundry with associated washing byproducts.