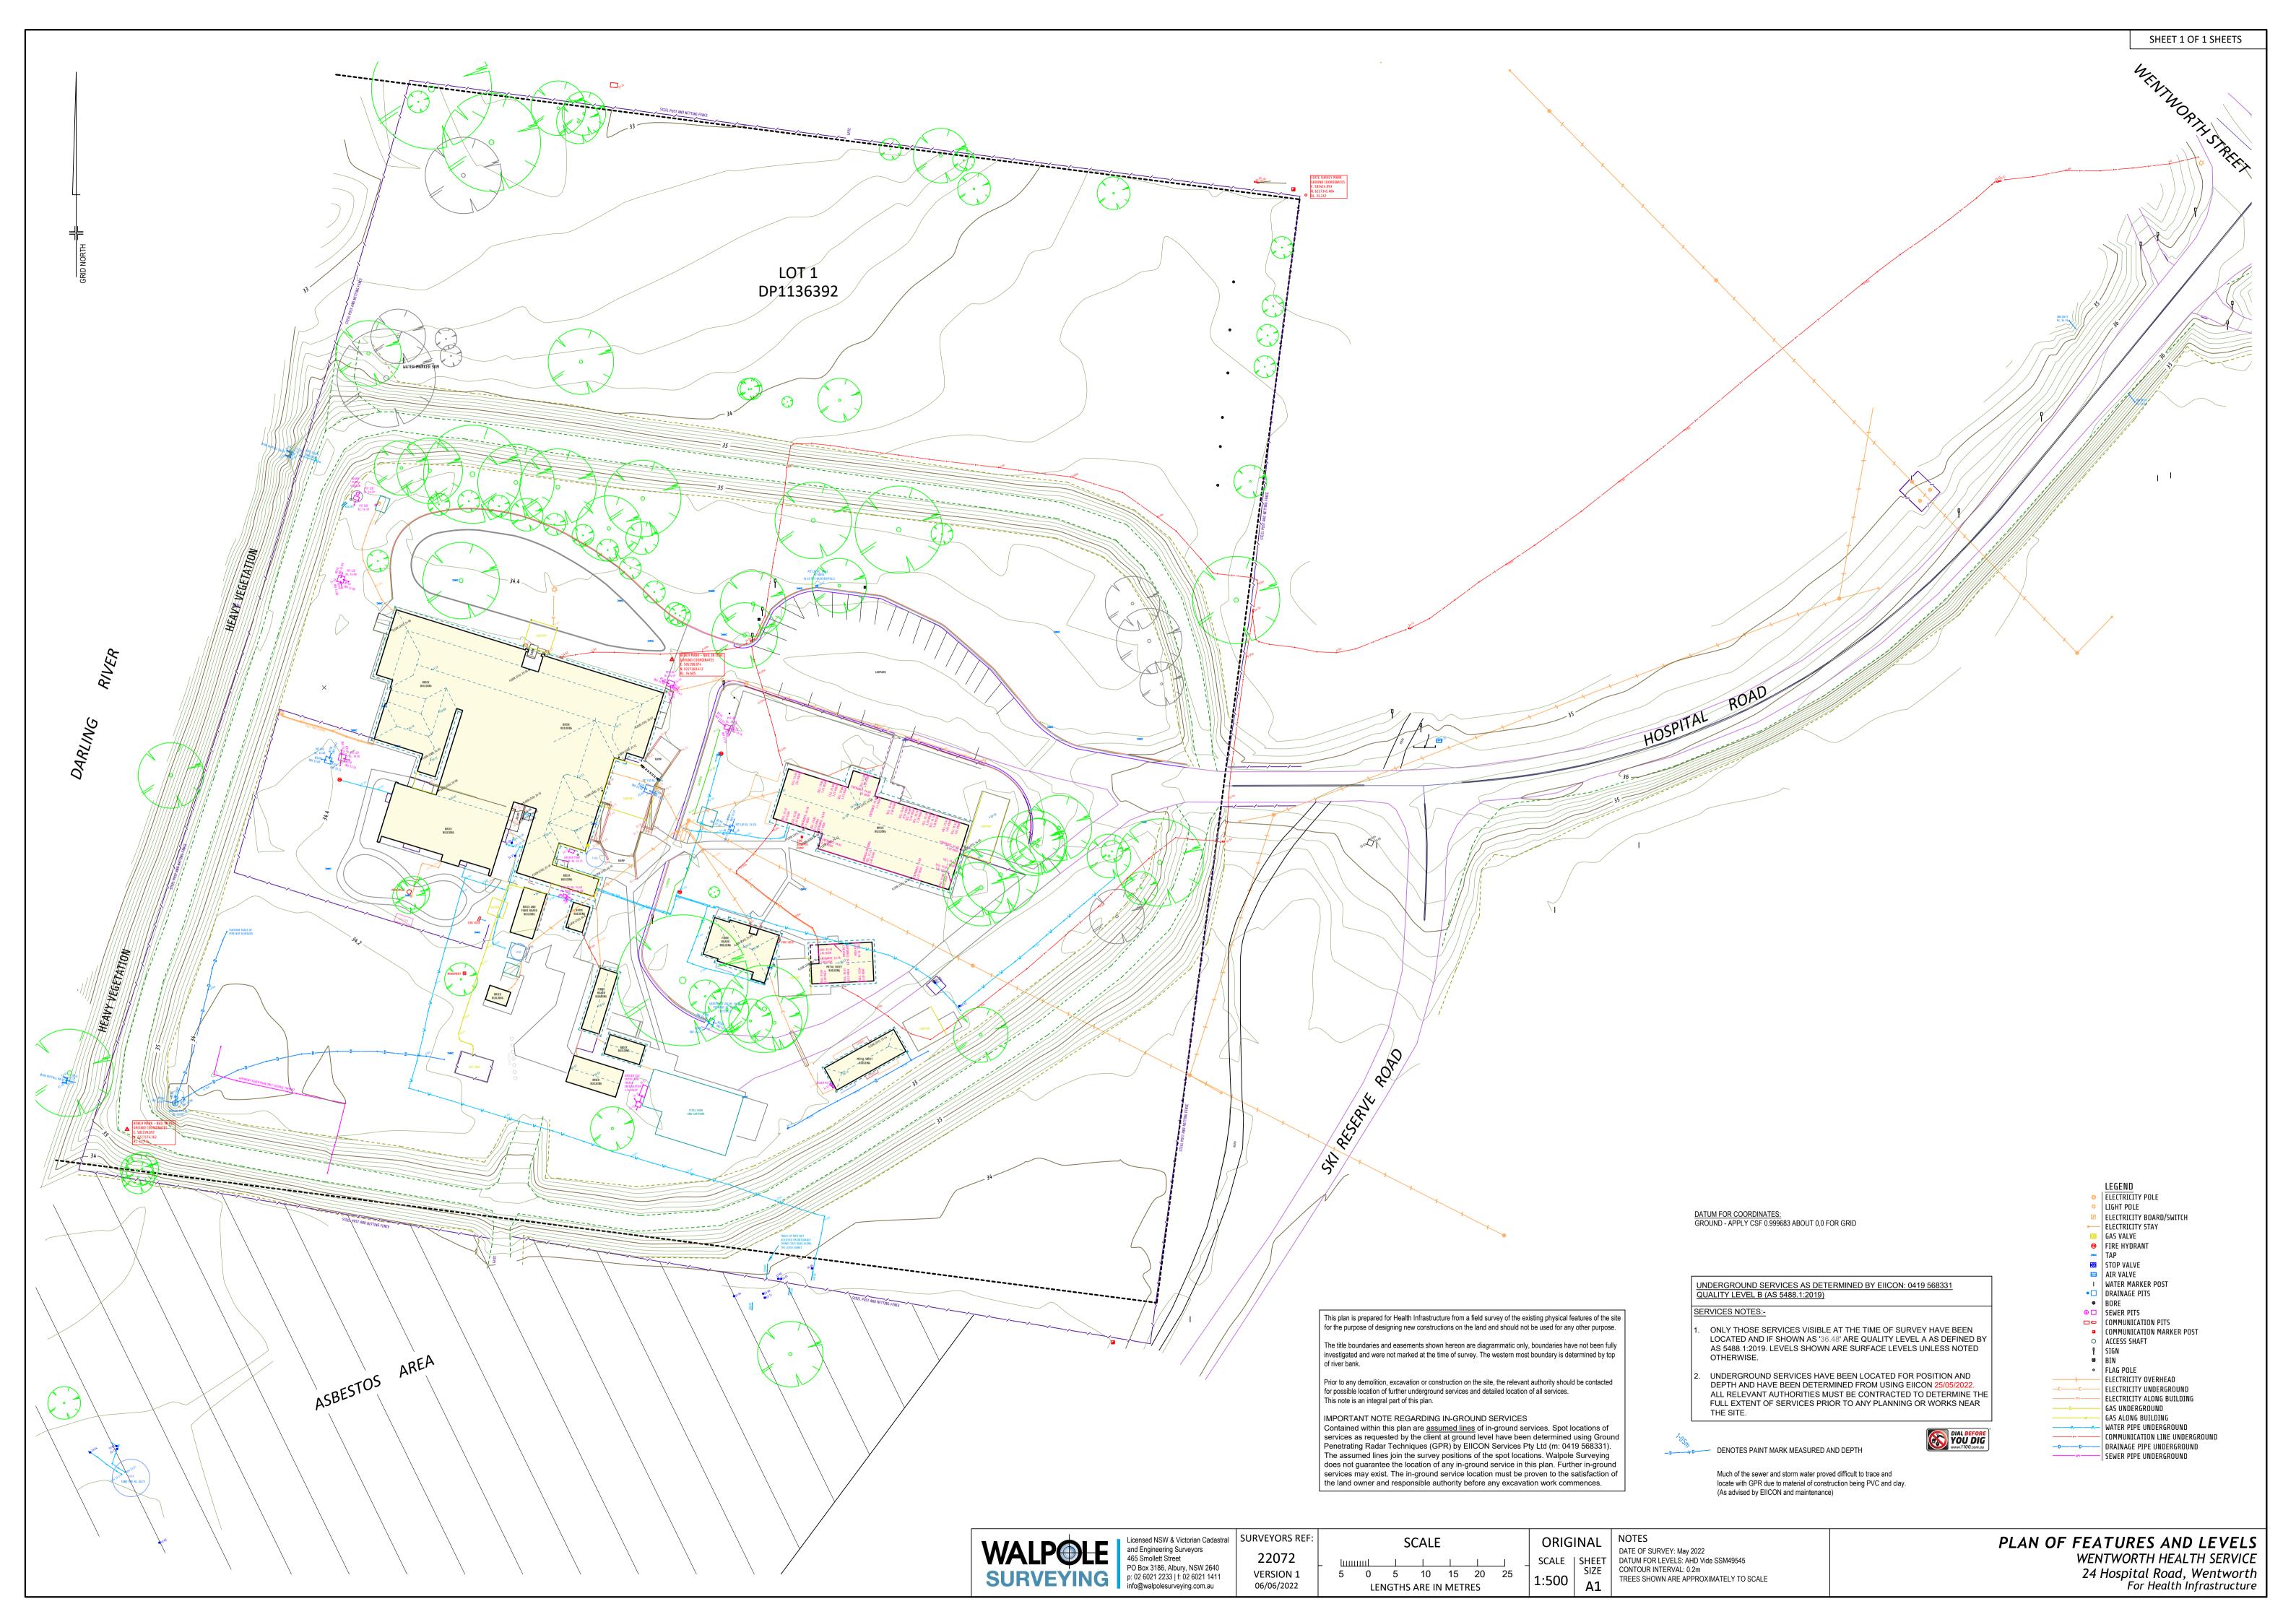

#### 2.1 Site Identification

The location and current layout of the site is shown in **Figures 1** and **2** respectively. The site details are summarised in **Table 2.1.** 

**Table 2.1: Summary of Site Details** 

| ,                                                    |                                                               |
|------------------------------------------------------|---------------------------------------------------------------|
| Site Legal Identifier (as shown on <b>Figure 2</b> ) | Lot 1 in DP 1136392                                           |
| Site Address                                         | 24 Hospital Road, Wentworth NSW 2648                          |
| Site Area                                            | 4 ha                                                          |
| Local Government Authority                           | Wentworth Shire Council                                       |
| Approximate Coordinates                              | Easting: 585100.82                                            |
| (GDA 94 Map Grid of Australia (MGA) 54)              | Northing: 6225273.02                                          |
| Registered Site Owner                                | Health Infrastructure                                         |
| Current Zoning                                       | Zone RU5 – Village (Wentworth Local Environmental Plan, 2011) |
| Previous Land Uses                                   | Vacant Land                                                   |
| Current Land Uses                                    | Health Service                                                |
| Proposed Land Uses                                   | Health Service                                                |

The following are the key landscape and built attributes of the Site:

- The site comprises the main hospital buildings complex in the central western portion of site with fenced grassed area to the southwest and landscaped area to the north, three secondary support buildings in the central east in a landscaped area with grass and trees surrounded by asphalt access drive/road, and several smaller structures towards the south and southeast of site including maintenance sheds and equipment/waste stores, covered parking areas. Paved pathways interconnect many of the structures. A bitumen car park is situated at the central eastern portion of the site;
- From the site survey plan and Asbestos Survey report, the smaller structures are understood to include an old boiler house, dirty linen house, old pump house, contaminated (biological) waste store, staff amenities block, maintenance store and workshop, and infectious waste store (old morgue);
- As noted above, recreational areas are present to the west and north of the main building complex;
- The northern portion of the site appears to consist mainly of undeveloped scrubland with an unsealed road in the centre, with potential stockpiles of materials visible within an area of bare earth;
- An above-ground storage tank (AST) believed from the site survey to be for liquefied
  petroleum gas (LPG), two water tanks and several rubbish bins (including one skip bin) are
  visible in the southern portion of site;
- A septic tank can be seen near the western boundary of site, northwest of the main building complex, close to a small structure presumed to be a sewer pumping station as

labelled on the site survey plan. Reference to a triple interceptor on the plan may involve a vehicle maintenance area/wash bay;

- The site is accessible via Hospital Road, a sealed road that connects to the carpark to the east of site. An unsealed road traverses north and south of the Hospital Road entrance, and encircles the built structures in the central and southern portions of the site. A second unsealed road branches from the first into the northern portion of site, which appears to serve as a U-turn bay, where the abovementioned stockpiles are visible in the client-provided aerial photographs; and
- The western boundary of the site is bound by the Darling River, and the banks are lined with riparian vegetation.

#### 2.7 Hydrology

The site is situated at the confluence of the Murray River and Darling River, directly southwest of the site, and thus considered within the river basin system. Tuckers Creek is situated to the north of site. As the site is situated within the basin, periodic flooding may occur on site. Based on the geological and soil profile of the area being highly influenced by the river systems, the majority of surface runoff would flow west to south-west towards the Darling River and eventually flow into the Murray River. The site survey plan (see **Appendix A**) shows stormwater drainage pits on the site and two discharge outfall points located to the southwest and northwest, which may generate manmade preferential pathways.