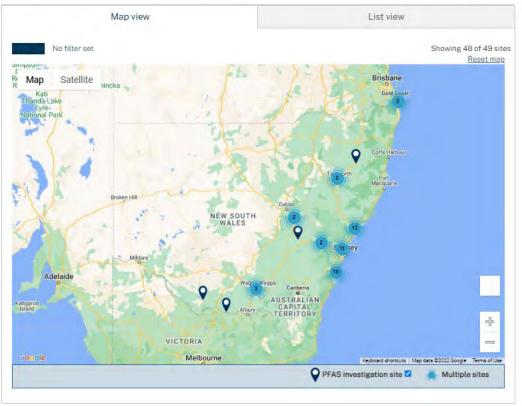

- NSW EPA contaminated land public register of record of notices (under Section 58 of the CLM Act);
  - o No notices have been issued under the CLM Act for the site or immediate surrounds.
- NSW contaminated sites notified to the EPA (under Section 60 of the CLM Act);
  - The site or land immediately surrounding the site do not appear on the EPA contaminated land register or list of sites notified to EPA.
- NSW EPA Government per- and poly-fluoroalkyl substances (PFAS) Investigation Program.
  - The site or land immediately surrounding the site is not listed on the NSW Government PFAS Investigation program.
- NSW Protection of the Environment Operations Act 1997 (POEO Act) public register of licences, applications and notices (maintained under Section 308 of the POEO Act);
  - No prevention, clean-up or prohibitions notices and no transfer, variation, suspension, surrender or revocation of an Environment Protection Licence (EPL) has been issued under the POEO Act for the site.
  - A number of licences and variations were issued within the Wentworth LGA, however were not within proximity to the site.