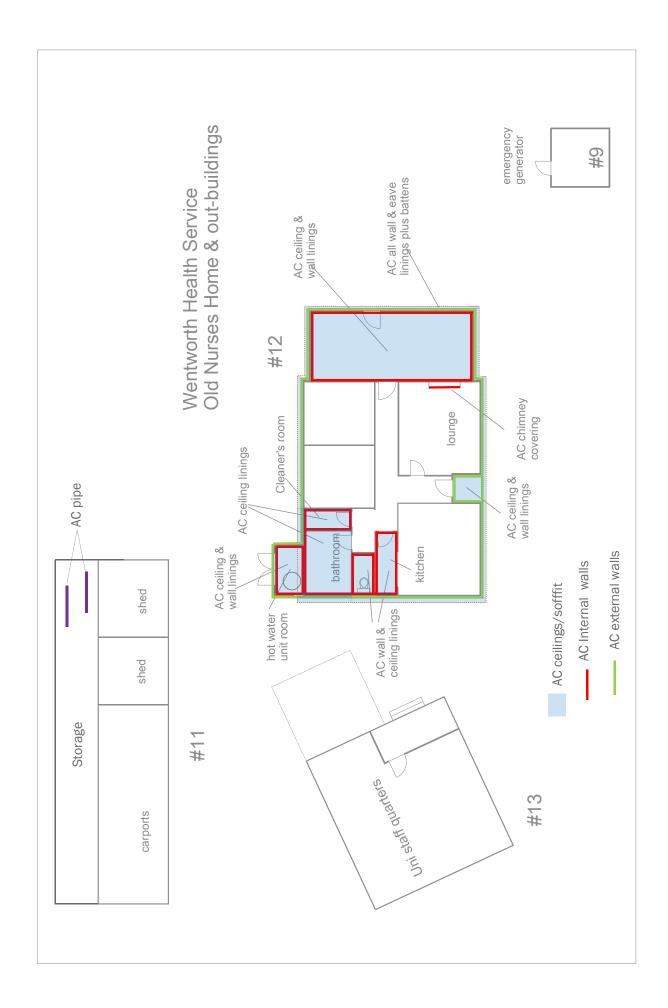

#### 3.8 Asbestos Survey

The client provided an Asbestos Survey report prepared in 2017. The survey included inspection of 15 buildings and related structures, identifying predominantly bonded asbestos cement building materials and some friable asbestos items, and provided recommendations for a range of

http://www.fairtrading.nsw.gov.au/ftw/Tenants and home owners/Loose fill asbestos insulation/Public register of affected properties.page accessed 25 July 2022

management actions to several of the buildings. Photographs included suggest there may also be lead-based paints, with some flaking paint visible, however lead-based paints were not assessed.

With respect to potential contamination aspects, JBS&G notes the following items in the report pose a potential risk of contamination:

- Damaged asbestos containing material (ACM) in external building materials that could impact surface soils;
- Potential for flaking lead-based paint to impact surface soils;
- Potential impacts from storage of hospital waste including biological wastes, and infectious
  waste from former morgue, and waste residue from the boiler house including potential
  spreading of boiler residues such as ash;
- An old water pump house, potentially operated by diesel, and similarly a current emergency generator also potentially diesel-operated; and
- A dirty linen structure which may have operated as a laundry with associated washing byproducts.