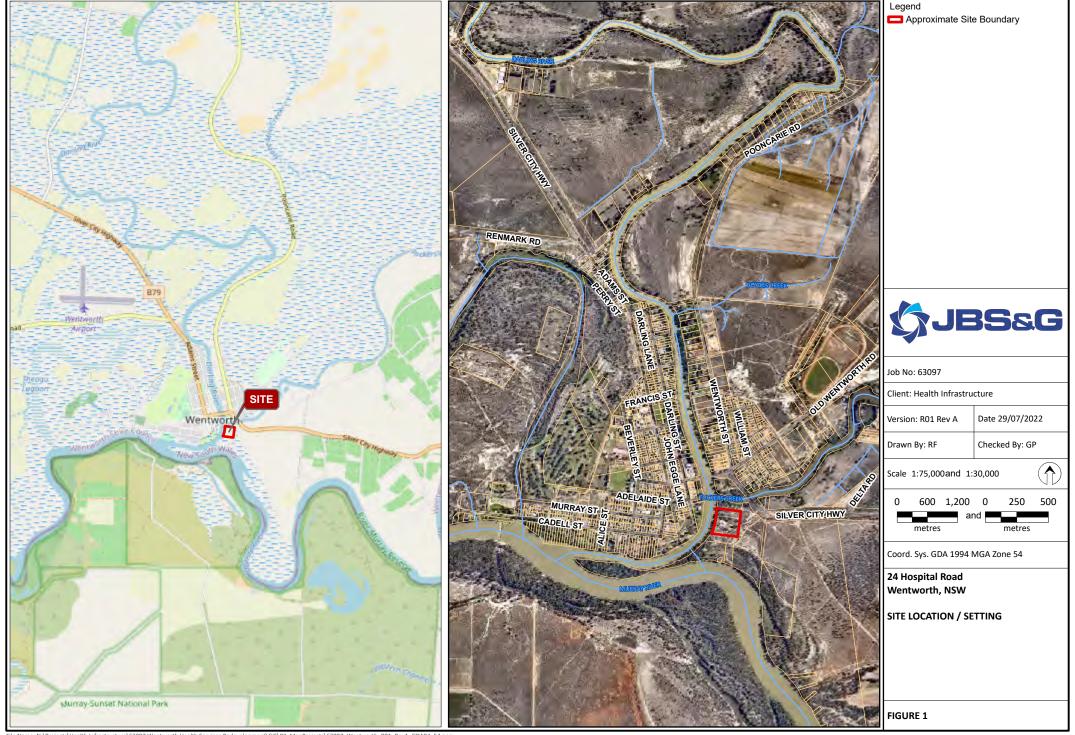

### **Executive Summary**

JBS&G Australia Pty Ltd (JBS&G) was engaged by Health Infrastructure (HI, the client) to complete a Preliminary Site Investigation (PSI) for Wentworth Health Services Facility, Wentworth NSW (the site). The site is legally identified as Lot 1 in DP 1136392 and occupies an area of approximately 4 hectares. The site location and layout are shown on **Figures 1** and **2** respectively.

#### 1.1 Introduction

JBS&G Australia Pty Ltd (JBS&G) was engaged by Health Infrastructure (HI, the client) to complete a Preliminary Site Investigation (PSI) for Wentworth Health Services Facility, Wentworth NSW (the site). The site is legally identified as Lot 1 in DP 1136392 and occupies an area of approximately 4 hectares. The site location and layout are shown on **Figures 1** and **2** respectively.

#### 2.1 Site Identification

The location and current layout of the site is shown in **Figures 1** and **2** respectively. The site details are summarised in **Table 2.1.** 

**Table 2.1: Summary of Site Details** 