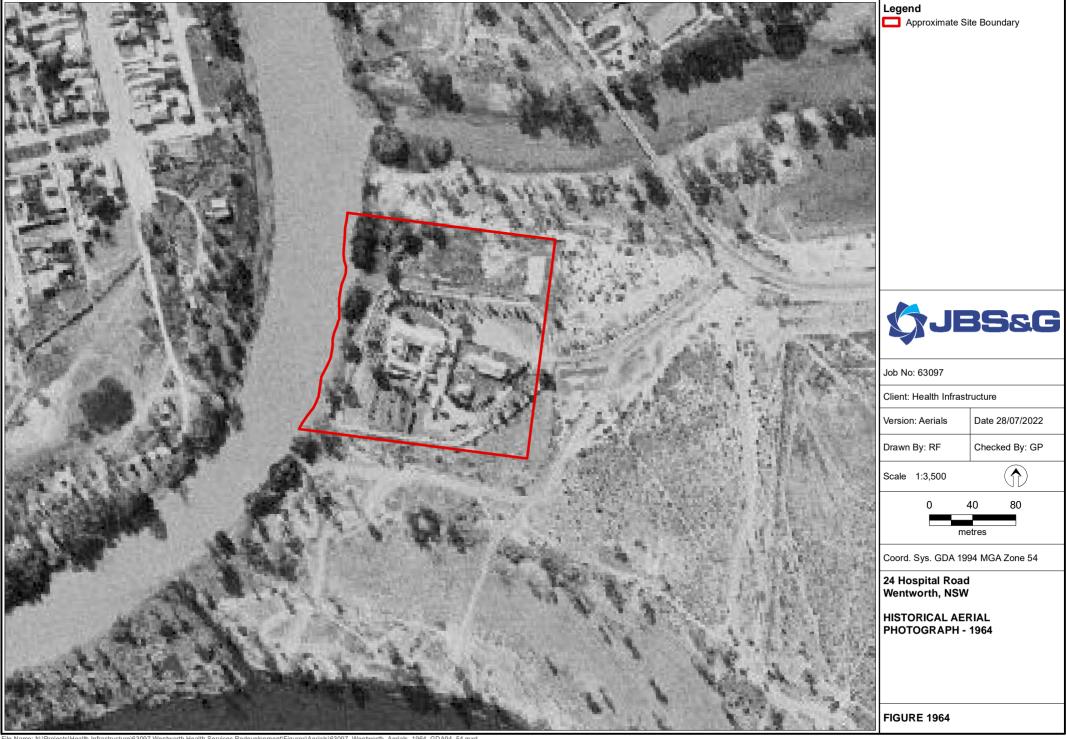

#### 3.2 Historical Aerial Imagery

Copies of historical aerial photographs from regular intervals were obtained from the NSW Spatial Services in addition to recent aerial imagery from Nearmap (2022). Due to the limited availability of historical aerials within the Wentworth region, aerials were not available before 1964, nor between 1979 and 1993.

| Year | Observations                                                                                                                                                                                                                                                                                                                                                                                                                                                                                                                                                                                                                                                       |
|------|--------------------------------------------------------------------------------------------------------------------------------------------------------------------------------------------------------------------------------------------------------------------------------------------------------------------------------------------------------------------------------------------------------------------------------------------------------------------------------------------------------------------------------------------------------------------------------------------------------------------------------------------------------------------|
| 1964 | <ul> <li>It appears that the hospital is operational and contains several structures in the central portion of the site that are present to this day. Due to the poor quality of the imagery, it is difficult to determine the exact number of structures onsite.</li> <li>The carpark in the central eastern portion of site is unsealed, as is the connecting Hospital Road, which enters the site boundary from the east.</li> <li>A rectangular area in the undeveloped northeastern portion of the site could be a potential structure or disturbed ground.</li> <li>An unsealed road encircles the structures within the central portion of site.</li> </ul> |