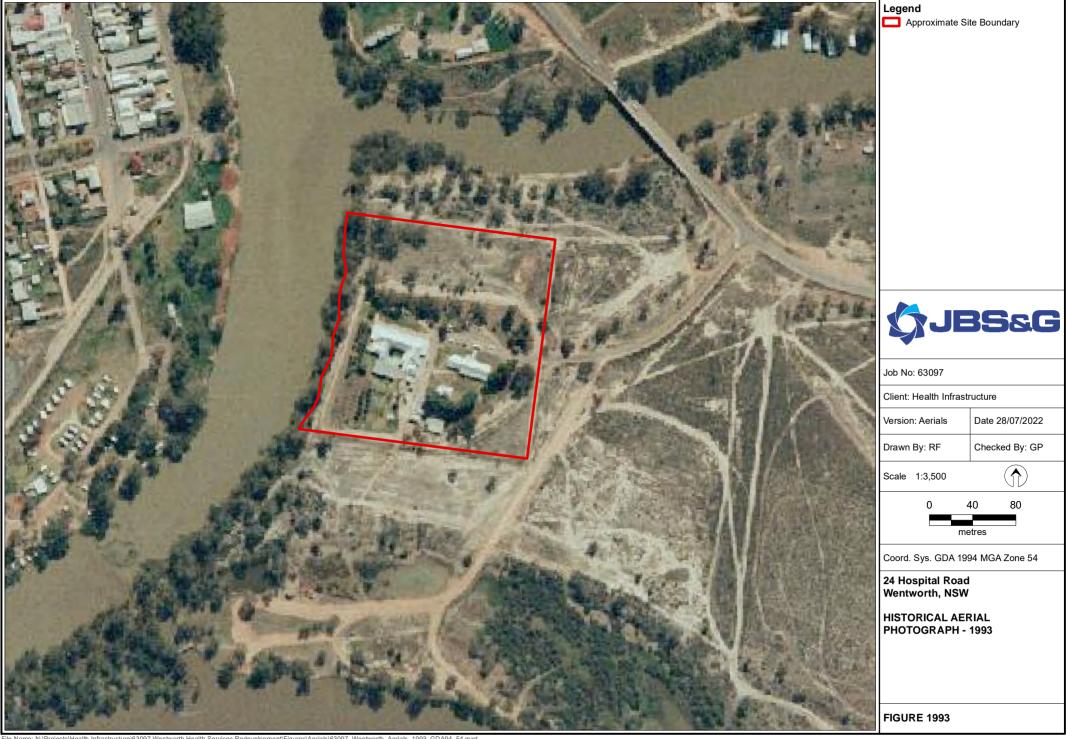

| Year | Observations                                                                                                                                                                                                                                                                                                                                                                                                                                                                                                                                                                                                                                                       |
|------|--------------------------------------------------------------------------------------------------------------------------------------------------------------------------------------------------------------------------------------------------------------------------------------------------------------------------------------------------------------------------------------------------------------------------------------------------------------------------------------------------------------------------------------------------------------------------------------------------------------------------------------------------------------------|
| 1964 | <ul> <li>It appears that the hospital is operational and contains several structures in the central portion of the site that are present to this day. Due to the poor quality of the imagery, it is difficult to determine the exact number of structures onsite.</li> <li>The carpark in the central eastern portion of site is unsealed, as is the connecting Hospital Road, which enters the site boundary from the east.</li> <li>A rectangular area in the undeveloped northeastern portion of the site could be a potential structure or disturbed ground.</li> <li>An unsealed road encircles the structures within the central portion of site.</li> </ul> |